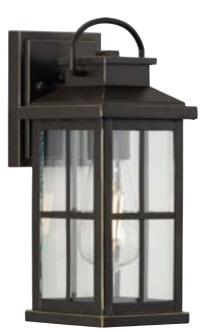

## P560264-020 Williamston

Williamston Collection 1-Light Clear Glass Antique Bronze Farmhouse Outdoor Small Wall Lantern Light

## Category: Outdoor Finish: Antique Bronze (Painted) Construction: Aluminum Construction Glass/Shade: Clear Glass Panel

Canopy covers a standard 4" recessed outlet box: 4.31" W., 5.43" ht., 0.87" depth

Length: 5 in Extends: 6 in Height: 12 in H/CTR: 9-1/4 in

Clear Glass Panel Width: 0-1/8 in Height: 7-3/8 in

| MOUNTING                               | ELECTRICAL                | LAMPING                    | ADDITIONAL INFORMATION     |
|----------------------------------------|---------------------------|----------------------------|----------------------------|
| Wall mounted                           | 6 inches of wire supplied | Quantity:<br>one 60 W max. | cCSAus Wet Location Listed |
| Mounting plate for outlet box included |                           |                            | 1-year Limited Warranty    |